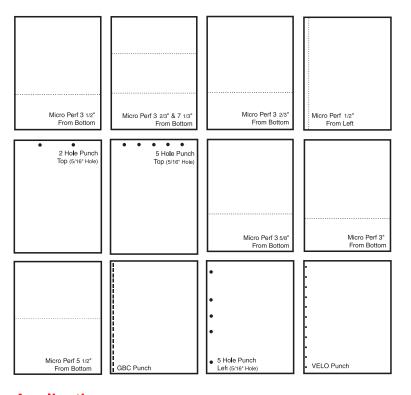

#### Perforated

3 1/2" from bottom

3 2/3" & 7 1/2" from bottom

3 2/3" from bottom

1/2" left

3 5/8" from bottom

3" from bottom

5 1/2" from bottom

#### Punched

2 hole punch top

5 hole punch top

5 hole punch left

7 hole punch left

7 hole punch left & 5 hole punch top

GBC Punch (19 hole)

**VELO Punch (11 hole)** 